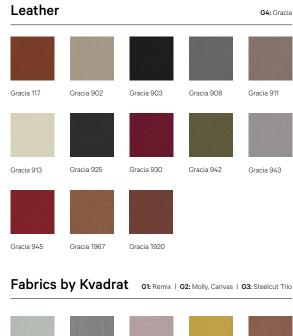

#### MATERIALS:

Solid oak construction. Seat and backrest fully upholstered in fabric, eco-leather or leather. Stackable by 3 pieces.

MADE TO ORDER: Finishes and upholsteries, page 2

## COM UPHOLSTERY:

Upon request and under Alki's confirmation. 1.00 x 1.40 mts / chair

# **Finishes**