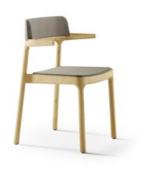

Orria Design by Patrick Jouin

The Orria chair is the fruit of a meeting of minds and expertise: the designer, Patrick Jouin, the craftsman, the Atelier de Recherche et de Création at Mobilier National, and the manufacturer, Alki. The rich dialogue between these different participants and their breadth and depth of focus guided this project, which was developed at the request of the Bibliothèque Nationale de France for the Oval Reading Room. Today, in keeping with the BNF's principle of inclusiveness, Alki is now offering a reworked version of the Orria chair. The Orria chair is distinct for its pure lines and unique, exacting design. The chair's backrest is in bentwood, which echoes its flowing and seamless contours. Its technical complexity lies in the discretion and sheerness of its lines.