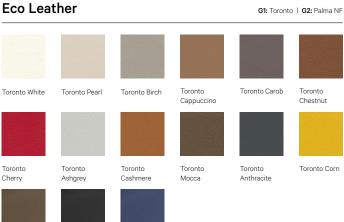

#### MATERIALS:

Solid oak construction. Seat and backrest fully upholstered in fabric, eco-leather or leather. Stackable by 3 pieces.

MADE TO ORDER: Finishes and upholsteries, page 2

# **Finishes**