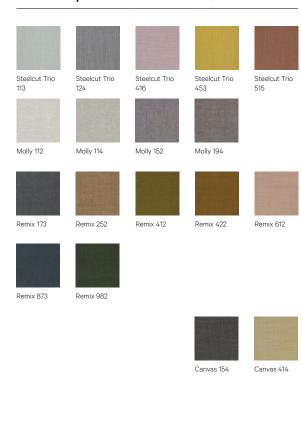

#### MATERIALS:

Solid oak construction. Seat and backrest fully upholstered in fabric, eco-leather or leather. Stackable by 3 pieces.

MADE TO ORDER: Finishes and upholsteries, page 2

## COM UPHOLSTERY:

Upon request and under Alki's confirmation. 1.00 x 1.40 mts / chair

# **Finishes**