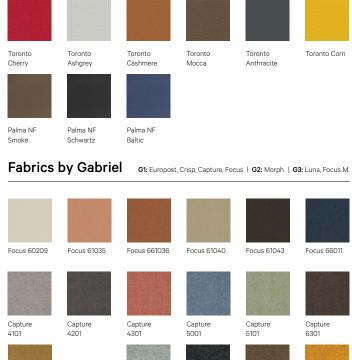

#### MATERIALS:

Solid oak construction. Seat and backrest fully upholstered in fabric, eco-leather or leather. Stackable by 3 pieces.

MADE TO ORDER: Finishes and upholsteries, page 2

## COM UPHOLSTERY:

Upon request and under Alki's confirmation. 1.00 x 1.40 mts / chair

# **Finishes**