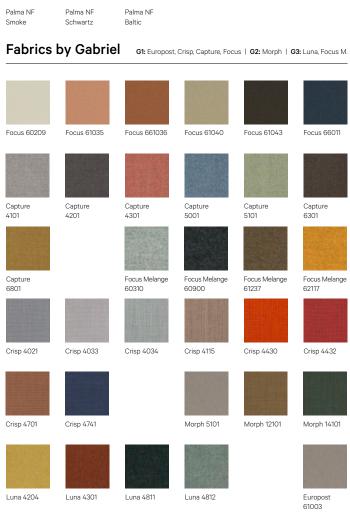

#### MATERIALS:

Solid oak construction. Seat and backrest fully upholstered in fabric, eco-leather or leather. Stackable by 3 pieces.

MADE TO ORDER: Finishes and upholsteries, page 2

## COM UPHOLSTERY:

Upon request and under Alki's confirmation. 1.00 x 1.40 mts / chair

# **Finishes**