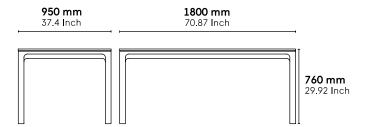

## Laia rectangular

760 x 1800 x 950 mm

The Laia table's legs are in solid oak. The top is in 16 mm multi-ply and 4 solid mitrecut edges in oak veneer (2 faces). The corners can be rounded or square. The extensible version is only available with the square corners.

#### **DIMENSIONS:**