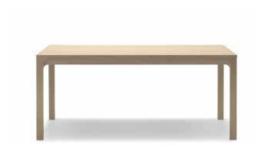

## Laia rectangular

760 x 1800 x 950 mm

The Laia table's legs are in solid oak. The top is in 16 mm multi-ply and 4 solid mitrecut edges in oak veneer (2 faces). The corners can be rounded or square. The extensible version is only available with the square corners.

#### MATERIALS:

Legs in solid oak. Top in 16mm multi-ply + 4 solid mitre-cut edges in oak veneer (2 faces).

MADE TO ORDER: Finishes and upholsteries, page 2

ACCESSORIES: No

**ASSEMBLED PRODUCT:** Yes